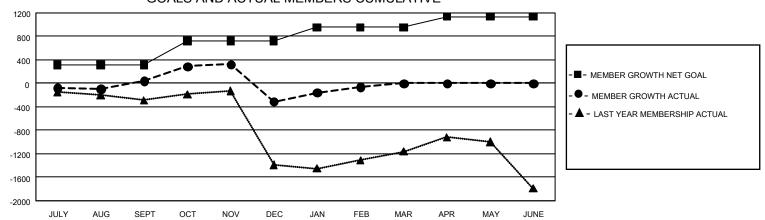

## GOALS AND ACTUAL MEMBERS CUMULATIVE

| DROPPED CLUBS: 32              |       | 297 CLUBS OF 571 ADDED 1 OR MORE | GENDER DISTRIBUTION             |                |       |
|--------------------------------|-------|----------------------------------|---------------------------------|----------------|-------|
|                                |       | NEW MEMBERS                      | MALE 11,042 (76.18              |                |       |
|                                |       |                                  | FEMALE                          | 3,452 (23.82%) |       |
| DROPPED MEMBERS                |       |                                  |                                 |                |       |
| DECEASED                       | 42    | CLICK HERE FOR CUMULATIVE        | TOTAL FAMILY UNIT MEMBERS       |                | 4,858 |
| CLUB CANCELLED 434 OTHER 1,096 |       | MEMBERSHIP DATA                  | FAMILY MEMBERS PAYING HALF DUES |                |       |
|                                |       |                                  |                                 |                | 2,640 |
| TOTAL                          | 1,572 |                                  |                                 |                |       |

## GMT Constitutional Area 6, Group B

**GMT**: OPEN

REPORT DOES NOT INCLUDE CLUBS IN UNDISTRICTED AREAS.

| Clubs         |               |             |               | Members               |                        |                         |                                                    |  |
|---------------|---------------|-------------|---------------|-----------------------|------------------------|-------------------------|----------------------------------------------------|--|
|               | RESULTS FOR   | R 2019-2020 |               | RESULTS FOR 2019-2020 |                        |                         |                                                    |  |
| QUARTER       | NEW CLUB GOAL | NEW CLUBS   | DROPPED CLUBS | QUARTER MEM           | BER GROWTH NET<br>GOAL | MEMBER GROWTH<br>ACTUAL | DROPPED<br>MEMBERS ACTUAL<br>(including transfers) |  |
| JULY/AUG/SEPT | 33            | 4           | 6             | JULY/AUG/SEPT         | 930                    | 515                     | 408                                                |  |
| OCT/NOV/DEC   | 30            | 6           | 24            | OCT/NOV/DEC           | 1,245                  | 713                     | 1,039                                              |  |
| JAN/FEB/MAR   | 15            | 6           | 2             | JAN/FEB/MAR           | 690                    | 428                     | 126                                                |  |
| APR/MAY/JUNE  | 3             | 0           | 0             | APR/MAY/JUNE          | 543                    | 0                       | 0                                                  |  |