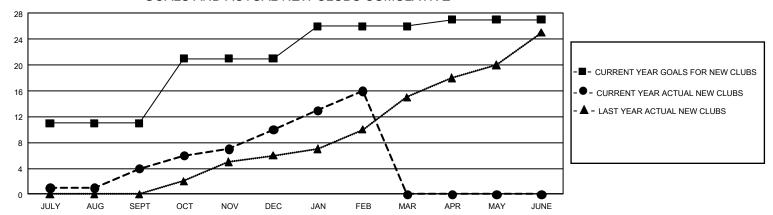

## GOALS AND ACTUAL NEW CLUBS CUMULATIVE

## GMT Constitutional Area 6, Group B

**GMT**: OPEN

REPORT DOES NOT INCLUDE CLUBS IN UNDISTRICTED AREAS.

| Clubs         |               |             |               | Members               |                        |                         |                                                    |  |
|---------------|---------------|-------------|---------------|-----------------------|------------------------|-------------------------|----------------------------------------------------|--|
|               | RESULTS FOR   | R 2019-2020 |               | RESULTS FOR 2019-2020 |                        |                         |                                                    |  |
| QUARTER       | NEW CLUB GOAL | NEW CLUBS   | DROPPED CLUBS | QUARTER MEM           | BER GROWTH NET<br>GOAL | MEMBER GROWTH<br>ACTUAL | DROPPED<br>MEMBERS ACTUAL<br>(including transfers) |  |
| JULY/AUG/SEPT | 33            | 4           | 6             | JULY/AUG/SEPT         | 930                    | 515                     | 408                                                |  |
| OCT/NOV/DEC   | 30            | 6           | 24            | OCT/NOV/DEC           | 1,245                  | 713                     | 1,039                                              |  |
| JAN/FEB/MAR   | 15            | 6           | 2             | JAN/FEB/MAR           | 690                    | 428                     | 126                                                |  |
| APR/MAY/JUNE  | 3             | 0           | 0             | APR/MAY/JUNE          | 543                    | 0                       | 0                                                  |  |